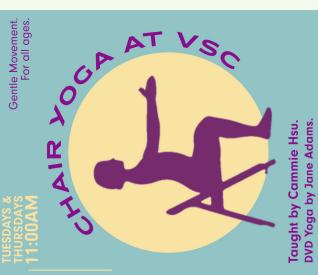

| 13<br>• H.S. Walk 9:00AM<br>• Tea & Puzzles 1:00PM<br>• Chess Club 5:30PM                                                                            | 20<br>• H.S. Walk 9:00AM<br>• Tea & Puzzles 1:00PM                                                               | 27<br>VSC CLOSED<br>Memorial Day<br>• Chess Club 5:30PM                                                                | • Craft: Paint-You<br>9:30AM - 11:30AM<br>masterpiece to bi<br>with this craft. Cr                                                                                     |



# Wednesdays at 1:00PM

It is usually played by four players, who try to form sets and pairs of Mahjong is a tile-based game. tiles. Bring a snack to share.















April 29 - May 13 - May 27

CLUB

CHESS

0

Valdez Senior Centel











-earn or practice \*Free for all ages. American Sign Language in a group setting. Conducted by Kellie Hales.

Valdez Senior Center

Thursdays - 1:00 PM

**1300 E. Hanagita Street** 



### PLEASE JOIN US IN CREATING THROUGH PAINTING, SKETCHING & MORE!

ALL AGES ARE WELCOMED.

May 1, 2024

May 15, 2024

May 29, 2024

4:00PM - 6:00PM IKE WOODMAN RECREATION CENTER 414 HANAGITA STREET VALDEZ, AK



# **CROCHET CLUB**

# VALDEZ COUNSELING CENTER TUESDAYS 12PM - 1PM

ALL LEVELS OF EXPERIENCE WELCOME.

Materials are provided but feel free to bring your own project

PVCC PRESENTS



# All members of the community are invited to a night full of games and prizes!

May 03, 2024 May 17, 2024 May 31, 2024

6:00PM -